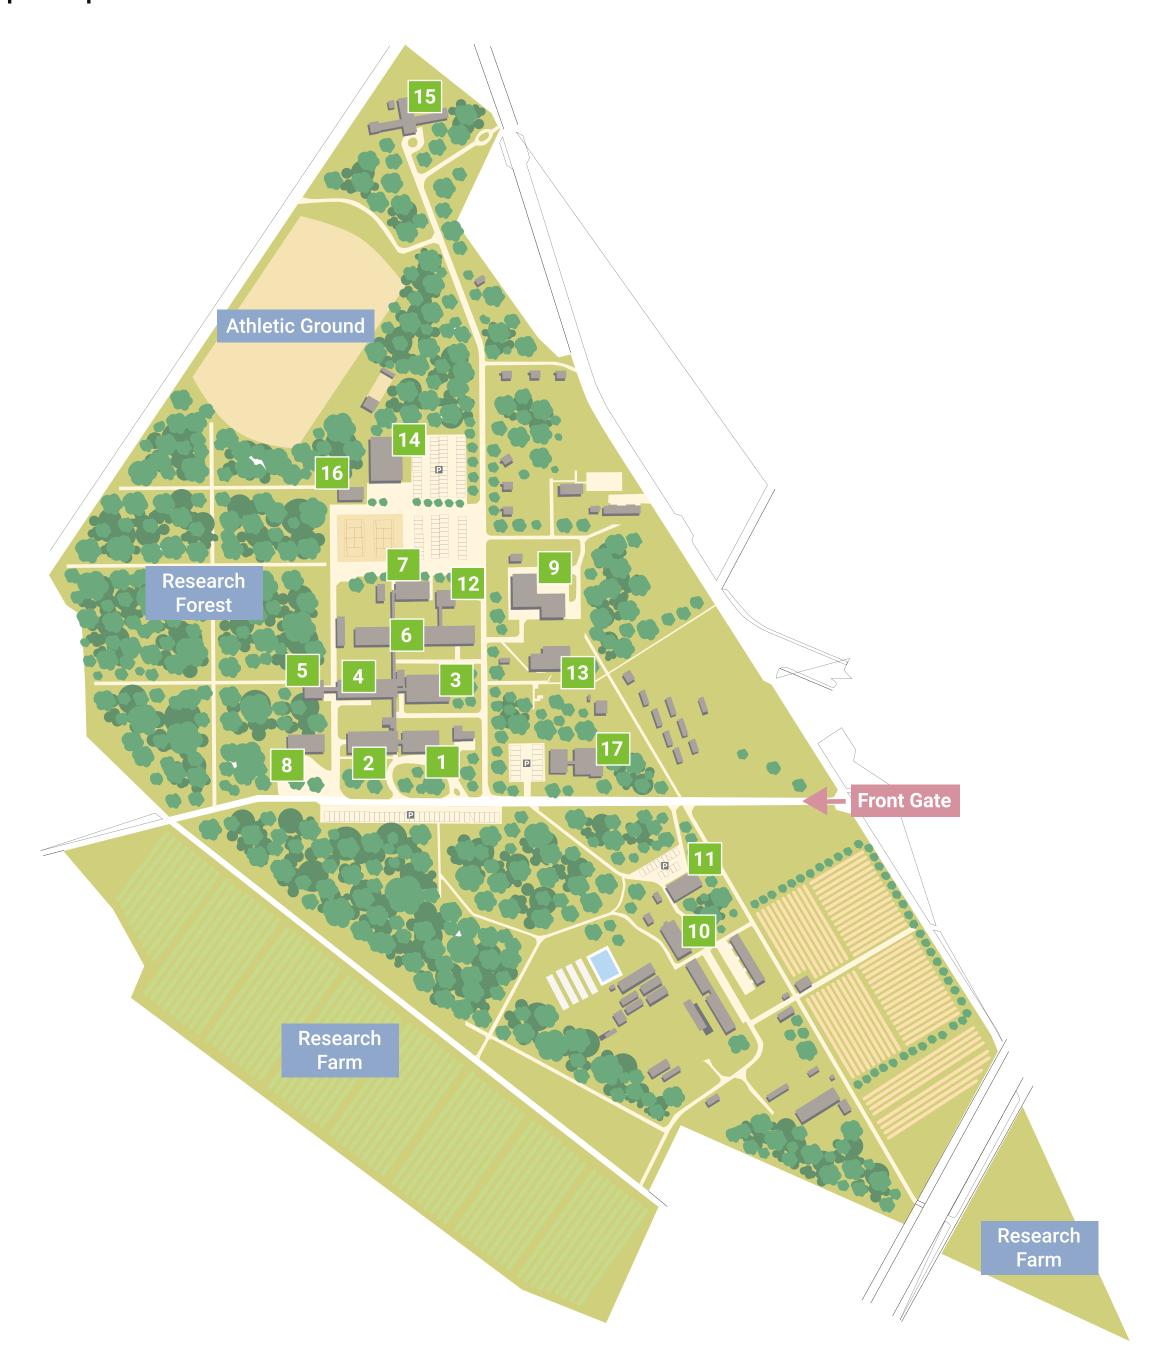

- 1 Administration Building A-1
- Agricultural Library
- **5** Lab Building B
- Building D
- 9 Building F
- Building H (Education and Research Center of Alpine Field Science(AFC), Campus Station Research Farm Office)
- **Welfare Facilities**
- **15** Student Dormitory
- Exhibition Hall of Food, Agricultural and Environmental Sciences

- **2** Lecture Building A-2
- **4** Building B
- **6** Building C
- **Building E**Institute for Mountain Science
- Building G (Education and Research Center of Alpine Field Science (AFC), Campus Station Research Farm Laboratories)
- **12** Building I
- **14** Gymnasium
- **16** Students Union